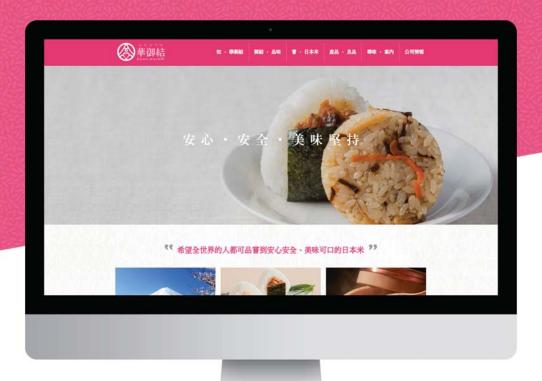

### Hana-Musubi

Hong Kong's Specialty Store for 100% Japanese Rice Omusubi. It sells nutritious onigiri with a large variety of choice, set meals and Japanese soup such as soya bean collagen soup with chicken meatballs which are stewed with chicken bones for many hours and contains lots of collagen.

#### www.h-musubi.com

Creative

Mobile Responsive

Web Development

Web Design

" excession and the contract of

Portfolio · Hana-Musubi 12 Portfolio · KNT (HK) Limited