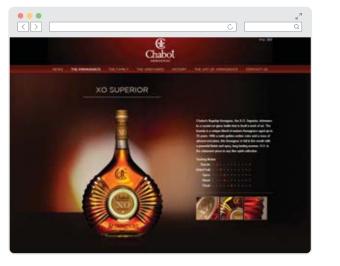

### Chabot Armagnac

Chabot established its name in the wines and spirits trade in 1828. Based in the rolling hills of Gascony in the village of Labastide d'Armagnac, the family produced the wine necessary to the distillation of Armagnac. Chabot's first foray into bringing Armagnac from France to the rest of the world.

#### www.chabotarmagnac.com

Portfolio · Poly Auction Hong Kong Limited