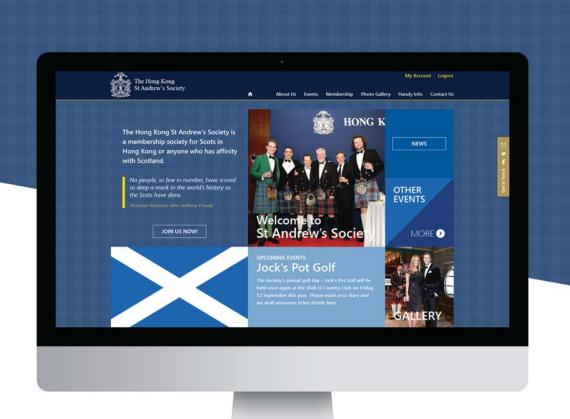

## The St Andrews Society of HK

The Hong Kong St Andrew's Society is a membership society for Scots in Hong Kong or anyone who has the affinity with Scotland. The Hong Kong St Andrew's Society allows members to come together to celebrate a common affinity with Scotland, our culture and our heritage.

#### www.standrewshk.org

Creative

Illustration

Mobile Responsive

Web Development